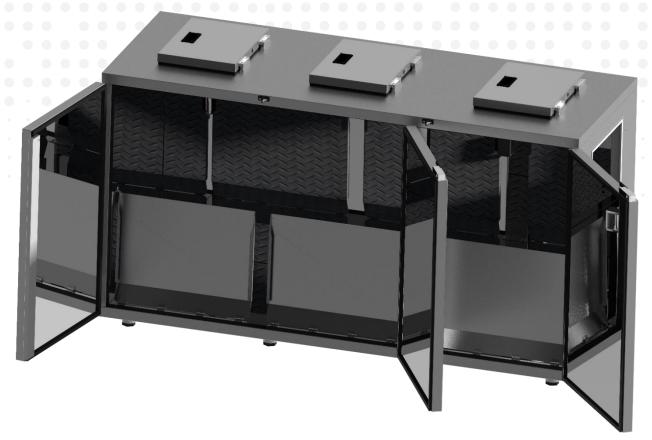

| PRODUCT NAME            | WASTE COOLER 3                                                                              |
|-------------------------|---------------------------------------------------------------------------------------------|
| Specifications:         |                                                                                             |
| Dimensions OD           | W:230 x D:92 x H:130 cm with legs                                                           |
| Dimensions ID           | W:220 x D:81 x H:109 cm                                                                     |
| Insulation thickness    | 5 cm                                                                                        |
| Depth with opened doors | 205 cm                                                                                      |
| Net weight:             |                                                                                             |
| Material outer cabinet  | Stainless steel plate                                                                       |
| Material inner cabinet  | Stainless steel plate                                                                       |
| Features:               |                                                                                             |
| Door                    | 3                                                                                           |
| Door lock               | Yes                                                                                         |
| Legs                    | Stainless steel legs (adjustable height 10 mm)                                              |
| Cooling unit            | Additional                                                                                  |
| Cooling unit type       | Vertical                                                                                    |
| Capacity                | 1940 L                                                                                      |
| Additional              | 3x Horizontal additional door with gas shock absorber 3x Lifting ramp with fastening magnet |