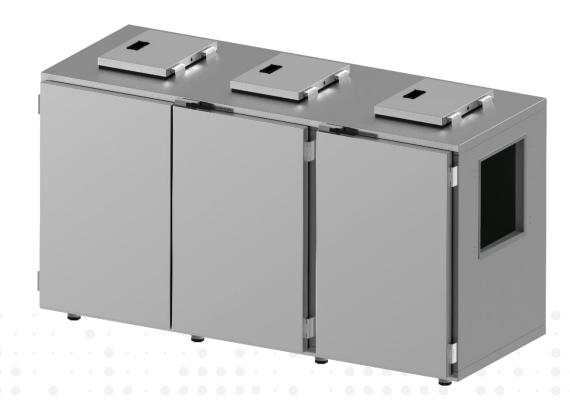

| PRODUCT NAME            | WASTE COOLER 3                                                                              |
|-------------------------|---------------------------------------------------------------------------------------------|
| Specifications:         |                                                                                             |
| Dimensions OD           | W:230 x D:92 x H:130 cm with legs                                                           |
| Dimensions ID           | W:220 x D:81 x H:109 cm                                                                     |
| Insulation thickness    | 5 cm                                                                                        |
| Depth with opened doors | 205 cm                                                                                      |
| Net weight:             |                                                                                             |
| Material outer cabinet  | Stainless steel plate                                                                       |
| Material inner cabinet  | Stainless steel plate                                                                       |
| Features:               |                                                                                             |
| Door                    | 3                                                                                           |
| Door lock               | Yes                                                                                         |
| Legs                    | Stainless steel legs (adjustable height 10 mm)                                              |
| Cooling unit            | Additional                                                                                  |
| Cooling unit type       | Vertical                                                                                    |
| Capacity                | 1940 L                                                                                      |
| Additional              | 3x Horizontal additional door with gas shock absorber 3x Lifting ramp with fastening magnet |